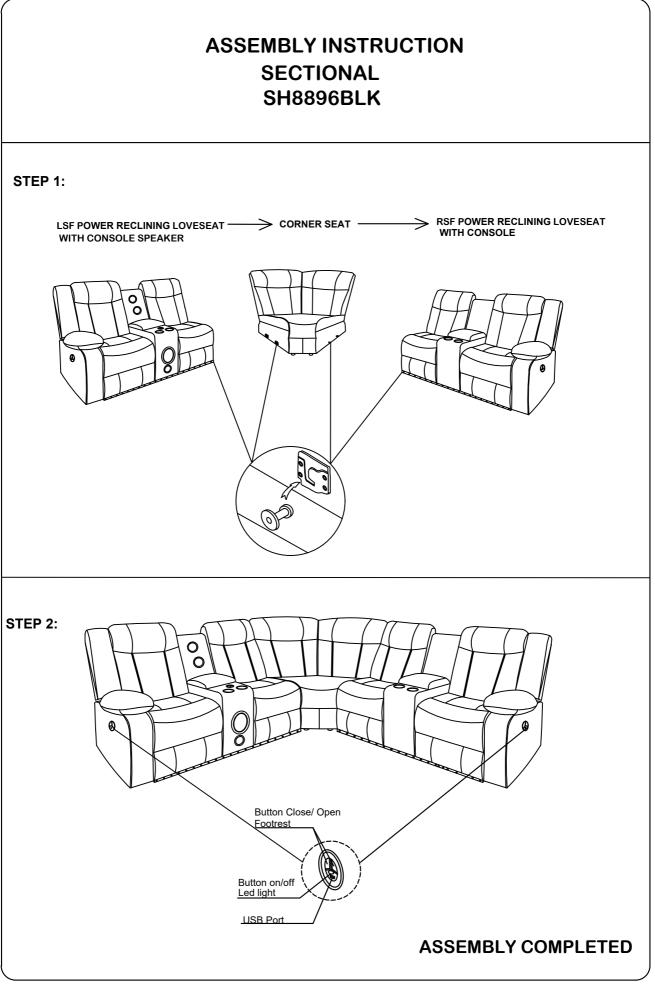

## Assembly Instruction CORNER SEAT SH8896BLK-CR

Caution: Please read instructions thoroughly before unpacking assembly parts. Sharp, exposed staple tips can cause injury, therefore, for your protection, please remove any exposed staples used in packing. 1. We recommend that you should assemble this product with the assistance of another person; this will make assembly easier, and will help to eliminate damage to the product or injury to persons during assembly. 2. Be sure to check all packing materials carefully for small parts that may have come loose inside the carton

during shipment.3. Please do not over tighten screws or bolts.

4. Please put all parts on a non-abrasive floor before assembly, and follow the assembly steps to assemble your newly purchased product correctly and efficiently.