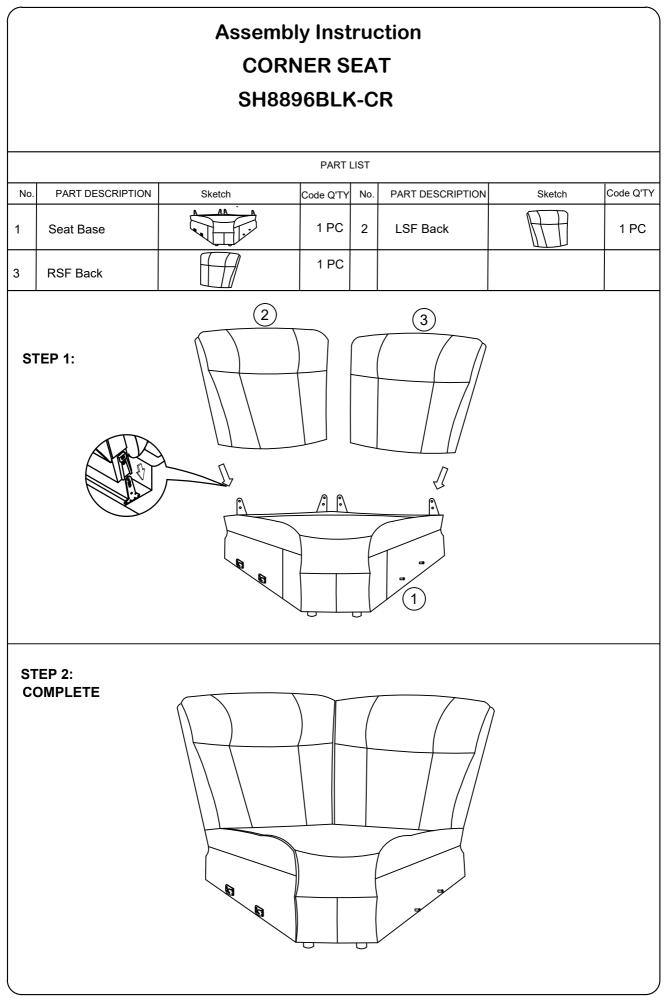

## Assembly Instruction CORNER SEAT SH8896BLK-CR

Caution: Please read instructions thoroughly before unpacking assembly parts. Sharp, exposed staple tips can cause injury, therefore, for your protection, please remove any exposed staples used in packing. 1. We recommend that you should assemble this product with the assistance of another person; this will make assembly easier, and will help to eliminate damage to the product or injury to persons during assembly. 2. Be sure to check all packing materials carefully for small parts that may have come loose inside the carton

during shipment.3. Please do not over tighten screws or bolts.

4. Please put all parts on a non-abrasive floor before assembly, and follow the assembly steps to assemble your newly purchased product correctly and efficiently.